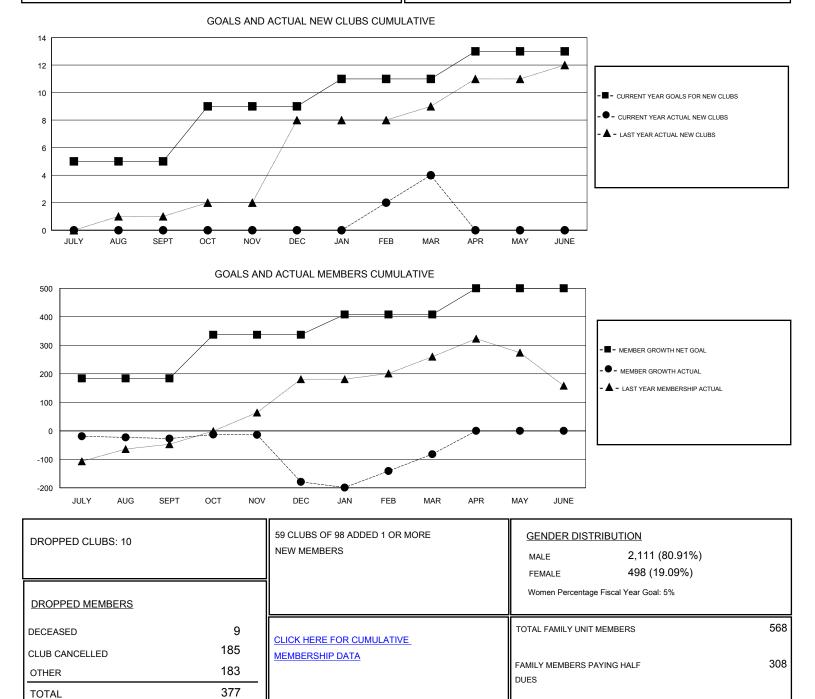

## MONTHLY MEMBERSHIP PROGRESS REPORT

District 306 C1

Results as of: 03/31/2019

## LOCATION REP OF SRI LANKA

GMT CA

| Clubs                 |               |           |               | Members               |                           |                         |                                                    |
|-----------------------|---------------|-----------|---------------|-----------------------|---------------------------|-------------------------|----------------------------------------------------|
| RESULTS FOR 2018-2019 |               |           |               | RESULTS FOR 2018-2019 |                           |                         |                                                    |
| QUARTER               | NEW CLUB GOAL | NEW CLUBS | DROPPED CLUBS | QUARTER               | MEMBER GROWTH NET<br>GOAL | MEMBER GROWTH<br>ACTUAL | DROPPED<br>MEMBERS ACTUAL<br>(including transfers) |
| JULY/AUG/SEPT         | 5             | 0         | 2             | JULY/AUG/SEPT         | 184                       | 58                      | 73                                                 |
| OCT/NOV/DEC           | 4             | 0         | 5             | OCT/NOV/DEC           | 153                       | 116                     | 240                                                |
| JAN/FEB/MAR           | 2             | 4         | 3             | JAN/FEB/MAR           | 71                        | 231                     | 64                                                 |
| APR/MAY/JUNE          | 2             | 0         | 0             | APR/MAY/JUNE          | 92                        | 0                       | 0                                                  |